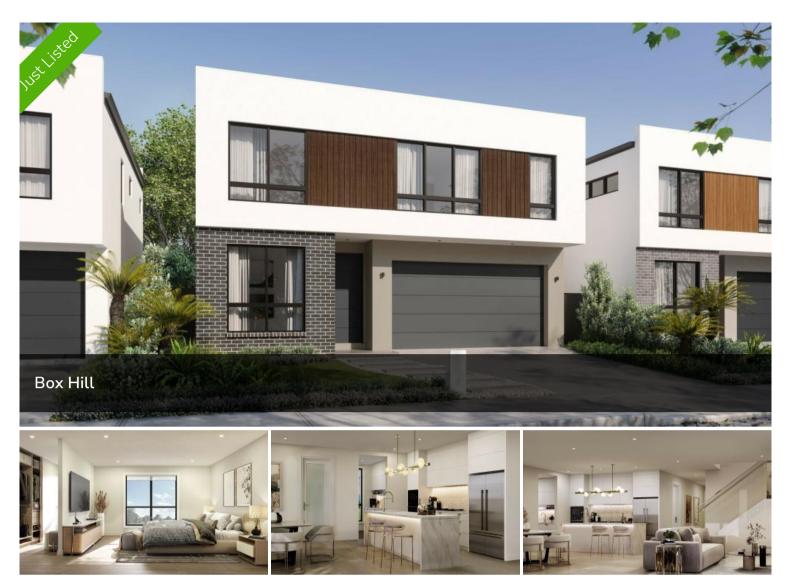

# 5 bedroom luxury homes in the heart of Box Hill

Angel Properties is proud to present this sensational opportunity to own this beautiful and cosy home with a modern layout throughout, situated in the premium location of Box Hill located within 3 km from Caramel Village shopping centre. Also, short drive to the Tallawong Metro Station, Rouse Hill Metro Station, Rouse Hill Town Centre and Riverstone Station.

Features:

- Architecturally designed brand-new dwellings
- Four bedrooms all with built-in
- Master bedroom with Ensuite
- Generous areas integrating open plan kitchen and dining area

- Well-appointed kitchen featuring stone benchtops, gas

- cooktops, stainless steel appliances
- Ducted Air-Conditioning with 2 zones