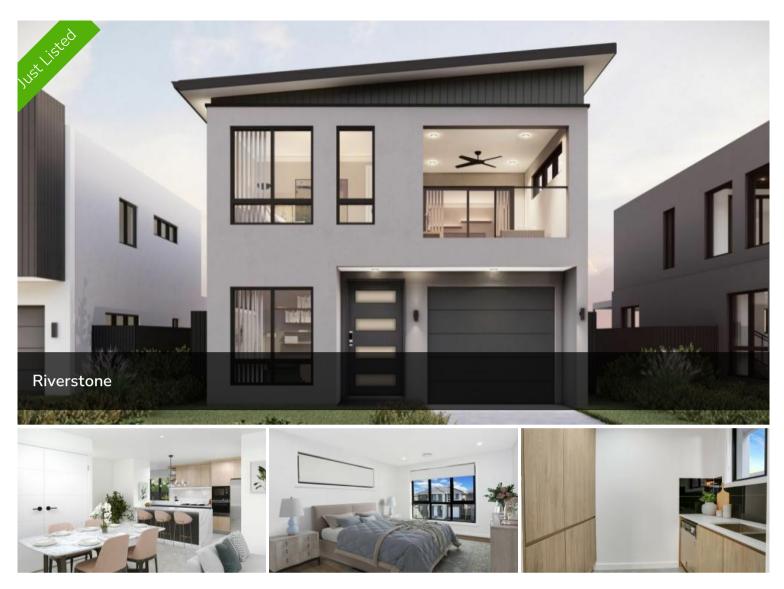

## **Big Size Town House in Riverstone**

🛱 4 🖺 2

Schofields Public School Catchment | Your Dream Home Awaits

Modern Living in an Exceptional Location RIVERSTONE. Enjoy the benefits of living in the booming north-west Sydney, with these architecturally designed townhouses offering quality inclusion and functional floor plans. The brand new townhouse is ideal for firsthome buyers or wise investors wanting to diversify their portfolio.

## finishes

- Spacious bedrooms with built-in wardrobes
- Modern bathrooms with sleek fixtures
- Stylish kitchen with stone countertops and stainless steel appliances
- Sun-filled living and dining areas
- Low-maintenance backyard for outdoor enjoyment
- Secure garage with internal access
- LED lighting and air conditioning for comfort
- Conveniently located near shops, schools, and public transport
- Surrounded by parks and recreational areas

village centre and local shops

- Access to medical facilities and healthcare services
- Dining options and cafes within reach

For more details please get in touch with Ashish Nanda 0413070431

\* Disclaimer: Images used are for display purposes only, finishes and products subject to final approval. Interested parties should not rely on these particulars as representations of fact but must instead satisfy themselves by inspection or otherwise.