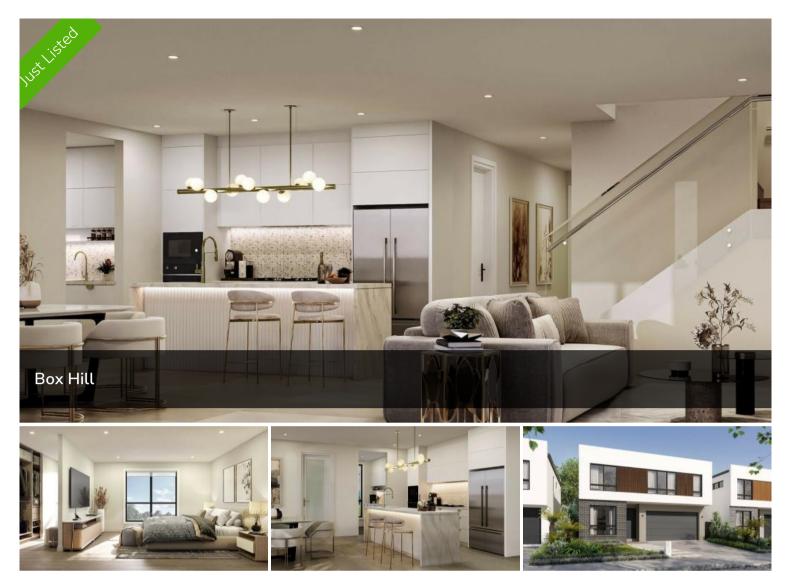

# 5 bedroom luxury homes in the heart of Box Hill

Angel Properties is proud to present this sensational opportunity to own this beautiful and cosy home with a modern layout throughout, situated in the premium location of Box Hill located within 3 km from Caramel Village shopping centre. Also, short drive to the Tallawong Metro Station, Rouse Hill Metro Station, Rouse Hill Town Centre and Riverstone Station.

Features:

- Architecturally designed brand-new dwellings
- Four bedrooms all with built-in
- Master bedroom with Ensuite
- Generous areas integrating open plan kitchen and dining area
- Well-appointed kitchen featuring stone benchtops, gas
- cooktops, stainless steel appliances
- Ducted Air-Conditioning with 2 zones

## 🛱 5 🖺 3 🚓 2 🗔 375 m2

Price Contact us to book your inspection ! Property Type Property ID 10402 Land 375 m2 Area