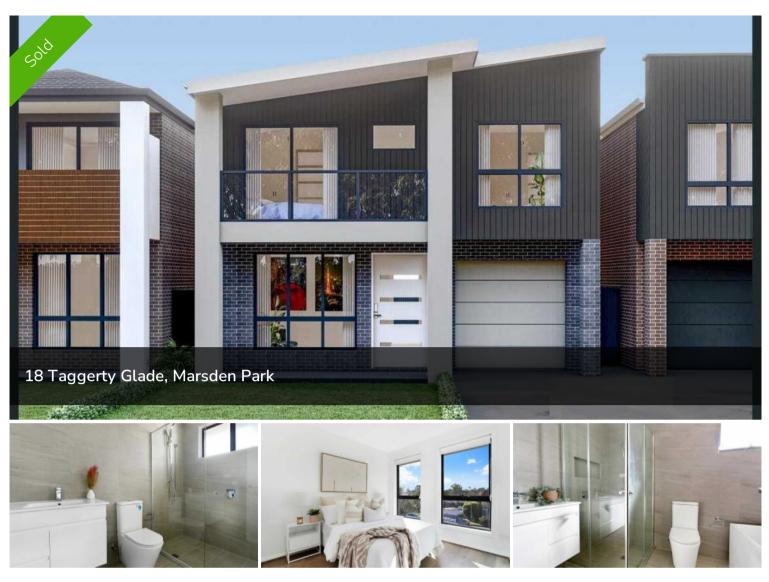

# **Big Size Townhouse**

Angel Properties is proud to present this brand-new Townhouse with luxury inclusions and functional floor plan at a Highly Sought-after Location in Marsden PARK

If you are a first home buyer or investor, do not look further. This immaculately presented dwelling would be an asset.

### Features:

- Kitchen with 40 mm Stone bench top, plenty of storage space & quality stainless steel appliances including dishwasher, rangehood and Oven

- 4 generous bedrooms all with built-ins, master bedroom boasts private ensuite

- Additional powder room downstairs for guests
- Ensuite and built-in robe to master bedroom
- -Full height tiling to a bathroom and ensuite
- Ducted reverse cycle air conditioning