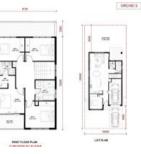

△ 4 △ 3 △ 1 🖸 225 m2

Price SOLD

Property Type Residential

Property ID 412

Land Area 225 m2

Floor Area 222.03 m2