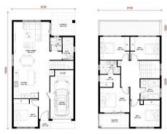

△ 4 △ 3 △ 1 🖸 225 m2

Price SOLD

Property Type Residential

Property ID 412

Land Area 225 m2

Floor Area 222.03 m2