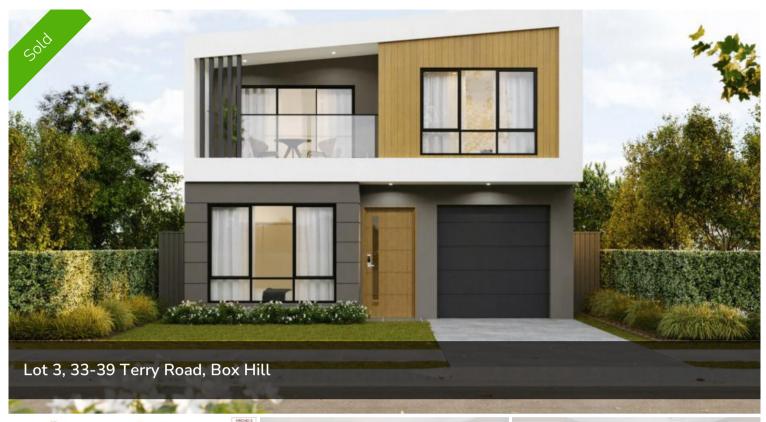

## **Contact Agent**

Excellent Opportunity for First home Buyers and Investors

FULL TURN-KEY HOME - FENCE, TURF, CONCRETE DRIVEWAY & MAILBOX ALL INCLUDED:

Enjoy the benefits of living in Sydney's booming BOX HILL, with the architecturally designed home that offers relaxed and luxurious living in the prime location.

Conveniently located just minutes from schools, local parks, and a short drive to shopping centre, the turn key superb dream residence offers the following stunning features:

- \* Generous bedrooms and a family bathroom equipped with a modern accessories
- \* Stone benchtop, premium stainless appliances including gas

△ 4 △ 3 △ 1 🖸 225 m2

Price SOLD

Property Type Residential

Property ID 412

Land Area 225 m2

Floor Area 222.03 m2