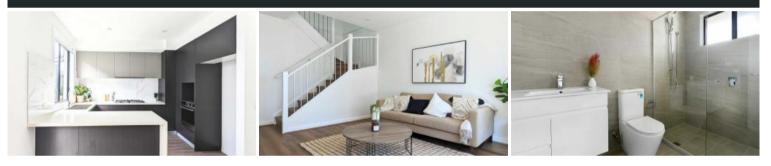

## Features:

- Kitchen with 40 mm Stone bench top, plenty of storage space & quality stainless steel appliances including dishwasher, rangehood and Oven

- 4 generous bedrooms all with built-ins, master bedroom boasts private ensuite

- Additional powder room downstairs for guests
- Ensuite and built-in robe to master bedroom
- -Full height tiling to a bathroom and ensuite
- Ducted reverse cycle air conditioning

₿3 ₿2 ෫1

Price Contact Agent! Big Size Townhouse