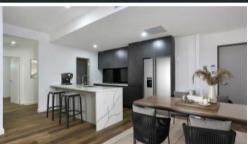

## Office Details

Angel Properties
Unit 213 29-31 Lexington Dr
Bella Vista, NSW, 2153
Australia
0413070431

- Ducted Air conditioning.
- Stone Benchtop.
- Stainless Steel Appliances.
- Laminated Floorboards.
- Floor to ceiling height Tiles in bathrooms.
- Roller Blinds
- LED downlights
- Video Intercom.
- Secure car park
- NBN Ready