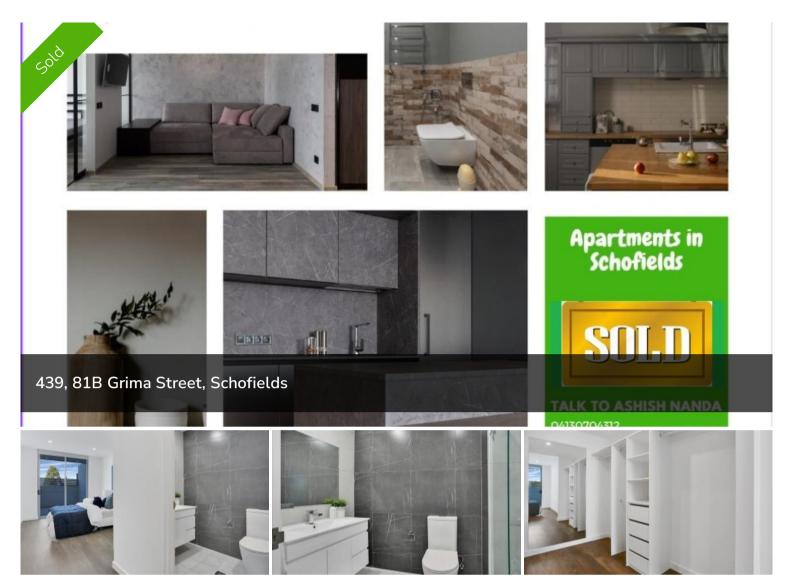

## Ready to Move in - 3 bed room Brand New Apartment

Angel Properties is proud to present this beautifully presented apartment in the heart of one of Schofield's most ideal and vibrant locations.

This trendy apartment will take your breath away with its amazing design and exceptional craftsmanship providing ultimate combination of accessibility and lifestyle.

This residence boasts the highest quality inclusions. This package has a massive potential best opportunity to lock in the hottest offer right now in the Schofields market. Perfect for the first home buyer looking to get into the property market or for a savvy investor wanting to add to their portfolio in one of the fastest growing suburbs in Sydney ₿3 ₿4 ቈ2

- Open plan living & bedrooms featuring Floor-to-ceiling glazing with glass balustrades harness, natural light which optimize the outlook.

-Well-appointed kitchen offering quality appliances, Gas Cooktop, 40mm stone benchtop with waterfall peninsula, glass splashbacks and plenty of cupboard space.

- Full-length balconies create a seamless transition from the stunning landscape and tranquil views to the internal living areas

-Bedrooms with built-in wardrobes, Master with Walk-in wardrobe & ensuite, and private balcony

- Luxury modern bathrooms offer trending colour palettes, floor to ceiling tiles, and premium designer fixtures.

- Waterproof durable Timber-look hybrid flooring in bedrooms, kitchen, living, dining & hallway

- LED downlights in living, kitchen, bathroom & bedroom area

 Apartments enjoy vistas of large private parklands containing a BBQ area, promenades, and playgrounds

- Ducted air conditioning and Smoke alarm, Exhaust fans
- Security car park, storage & video intercom with lift access