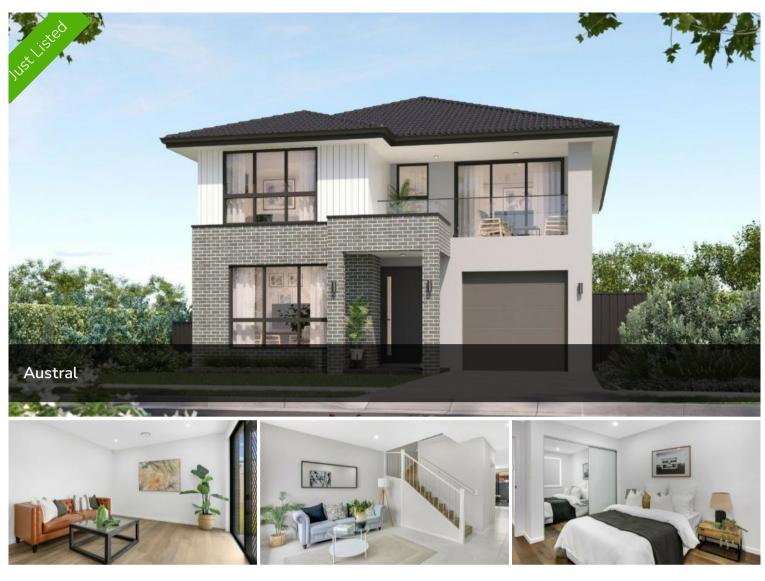

# Brand NEW 5 Bed Home with Bedroom Downstairs

With a fabulous design and outstanding quality, this home will absolutely take your breath away. Located on Browns Road in Austral, this property also offers a convenient lifestyle, being close to Leppington Public School and just a short drive to Leppington Station.

- 🛱 5 🖺 3 🚓 1 🗔 396 m2
- Price Contact us to book your inspection ! Property Residential Property 9054 ID 9054 ID Land 396 m2 Area