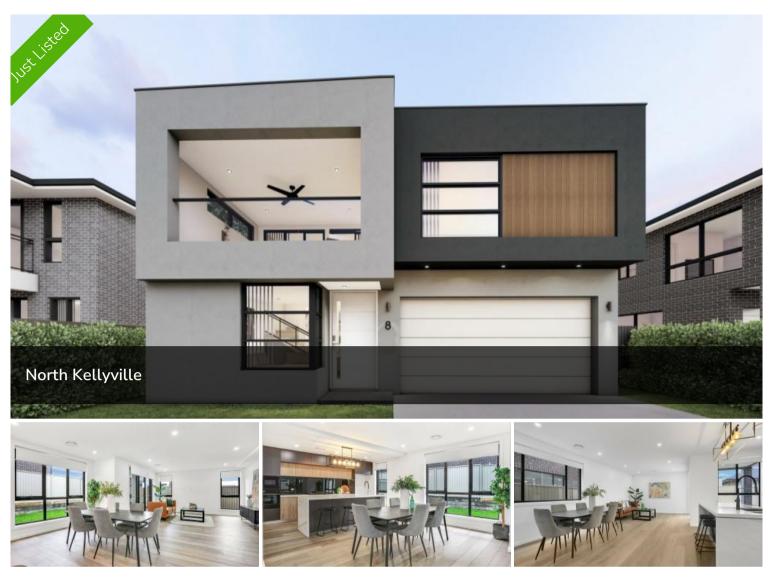

# House in North kellyville

Brand New House

Angel Real Estate is proud to present -

This remarkable home offers a spacious and thoughtfully designed layout, ensuring plenty of room for your family to relax and thrive. Every detail has been carefully considered, with premium finishes adding a touch of elegance throughout.

With 5 generous bedrooms and 3 modern bathrooms, this property is perfectly suited to accommodate both growing families and guests. The ground floor features a versatile room with an adjacent bathroom, ideal for use as a guest suite, home office, or cozy retreat. The walk-in pantry connects seamlessly to the kitchen, making meal prep and storage both convenient and efficient. Additionally, the adjoining laundry room provides easy access to the backyard, enhancing your outdoor living experience.

Upstairs, the luxurious master bedroom is a true highlight,

🛱 5 🖺 3 🚓 4 🗔 360 m2

| Price         | Contact Agent |
|---------------|---------------|
| Property Type | Residential   |
| Property ID   | 9071          |
| Land Area     | 360 m2        |

This home combines style, functionality, and comfort to create the perfect living environment for you and your loved ones.

#### Other stunning features:

\* Well-appointed kitchen with Engineered/Porcelain Benchtop, premium Fisher & Paykel appliances including oven, gas cooktop, rangehood, and dishwasher

- \* Generous size bedrooms, all with built-in wardrobes
- \* Ensuite and walk-in wardrobes to the master bedroom and modern bathtub
- \* Reverse cycle ducted air conditioning
- \* Video intercom, security alarm, smoke alarm
- \* Concrete driveway, turf lawn, letterbox, clothesline, water tank
- \* Plus many more quality inclusions