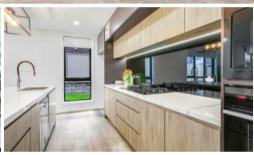

#### Features:

- Architecturally designed brand-new dwellings
- Four bedrooms all with built-in
- Master bedroom with Ensuite
- Generous areas integrating open plan kitchen and dining area
- Well-appointed kitchen featuring stone benchtops, gas cooktops, stainless steel appliances
- Ducted Air-Conditioning with 2 zones