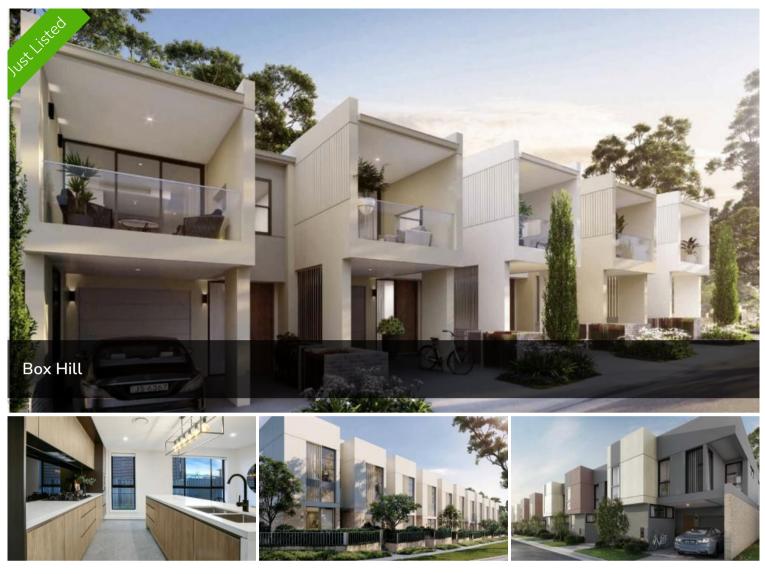

## A Big Size Townhouse in BOXHILL

Perfect Family Convenience | Completion Stage

4Bed + 1Media/Office + 3 Bath + 1 Garage

A Big Size Townhouse in BOXHILL: This is an Eye catching Project

Full Turn Key Townhouse

Enjoy the benefits of living in Sydney's booming BOX HILL, with the architecturally designed home that offers relaxed and luxurious living in the prime location.

Conveniently located at short drive to schools, local parks, and shopping centre, the turn key superb dream residence offers the following stunning features:

\* Disclaimer: Images used are for display purposes only, finishes and products subject to final approval.

Interested parties should not rely on these particulars as representations of fact but must instead satisfy themselves by inspection or otherwise.