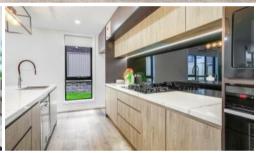

#### Features:

- Architecturally designed brand-new dwellings
- Four bedrooms all with built-in
- Master bedroom with Ensuite
- Generous areas integrating open plan kitchen and dining area
- Well-appointed kitchen featuring stone benchtops, gas cooktops, stainless steel appliances
- Ducted Air-Conditioning with 2 zones