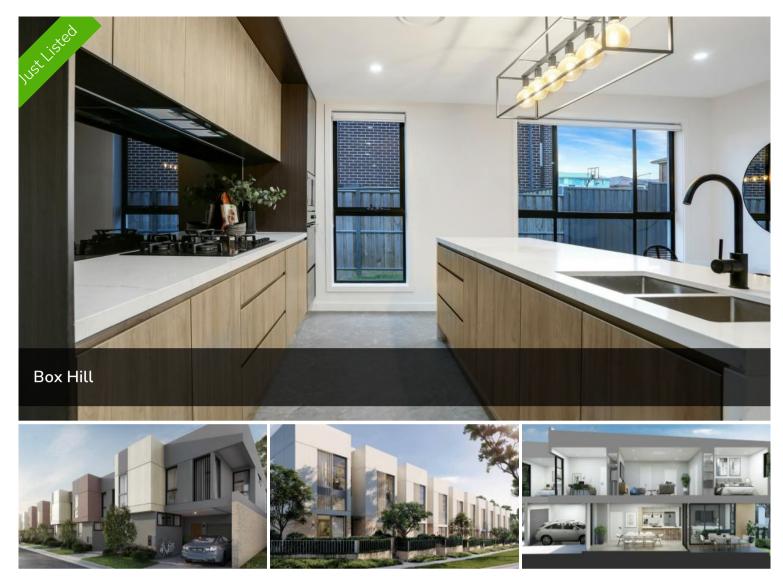

## A Big Size Townhouse in BOXHILL

Perfect Family Convenience | Completion Stage

4Bed + 1Media/Office + 3 Bath + 1 Garage

A Big Size Townhouse in BOXHILL: This is an Eye catching Project

Full Turn Key Townhouse

Enjoy the benefits of living in Sydney's booming BOX HILL, with the architecturally designed home that offers relaxed and luxurious living in the prime location.

Conveniently located at short drive to schools, local parks, and shopping centre, the turn key superb dream residence offers the following stunning features:

\* Generous bedrooms and a family bathroom equipped with a

🛱 4 📇 3

PriceContact AgentProperty TypeResidentialProperty ID9850

## **Office Details**

Angel Properties Unit 213 29-31 Lexington Dr Bella Vista, NSW, 2153 Australia 0413070431

modern accessories

\* Stone benchtop, premium stainless appliances including gas cooktop, rangehood, dishwasher, and oven

- \* Main bathroom and ensuite high tiling to shower areas
- \* Semi frameless shower screens in Main Bathroom & to ensuite
- \* Contemporary pull handle and lock kit to the front entrance door
- \* Remote control garage door
- \* Air conditioning