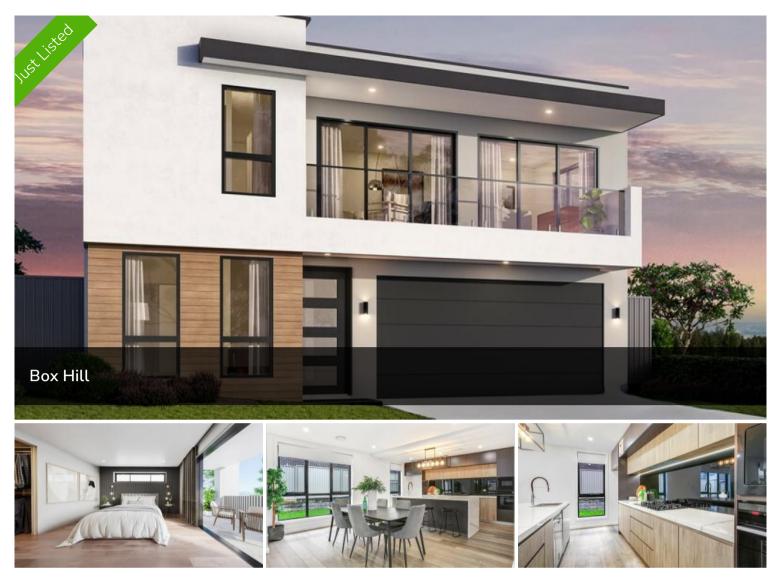

# 5 bedroom luxury homes in the heart of Box Hill

Angel Properties is proud to present this sensational opportunity to own this beautiful and cosy home with a modern layout throughout, situated in the premium location of Box Hill located within 3 km from Caramel Village shopping centre. Also, short drive to the Tallawong Metro Station, Rouse Hill Metro Station, Rouse Hill Town Centre and Riverstone Station.

Features:

- Architecturally designed brand-new dwellings
- Four bedrooms all with built-in
- Master bedroom with Ensuite
- Generous areas integrating open plan kitchen and dining area

- Well-appointed kitchen featuring stone benchtops, gas

- cooktops, stainless steel appliances
- Ducted Air-Conditioning with 2 zones